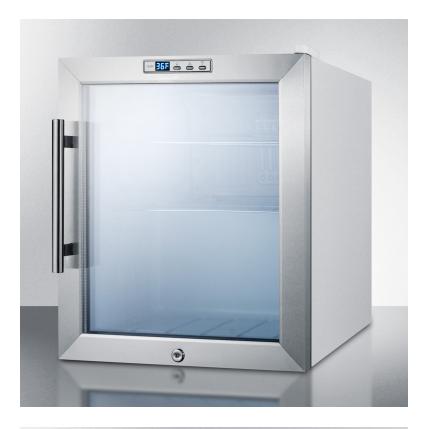

## Commercially approved glass door refrigerator with digital thermostat and white cabinet finish

SKU: SCR215L

Price: \$675

Category: <u>Lab Equipment & Supplies</u>, <u>Refrigerator</u> <u>Freezers</u>