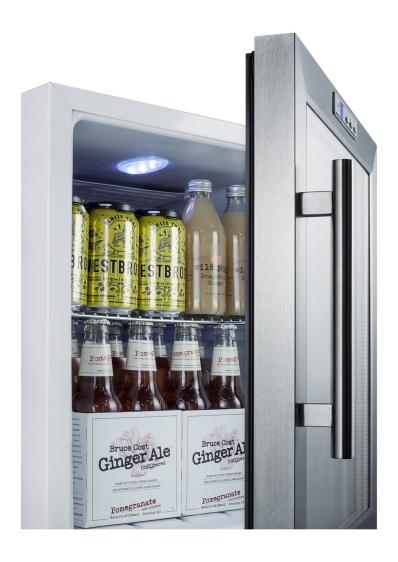

## Commercially approved glass door refrigerator with digital thermostat and white cabinet finish

SKU: SCR215L

Price: \$675

Category: <u>Lab Equipment & Supplies</u>, <u>Refrigerator</u> <u>Freezers</u>